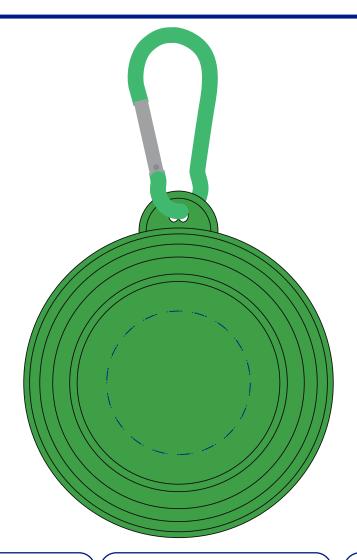

### **Bowl Colour**

Green PMS7488c

Collapsible Silicone Dog Bowl Green - 13cm Branding Method: Pad Printed

## **Logo Size**

60mm x 60mm